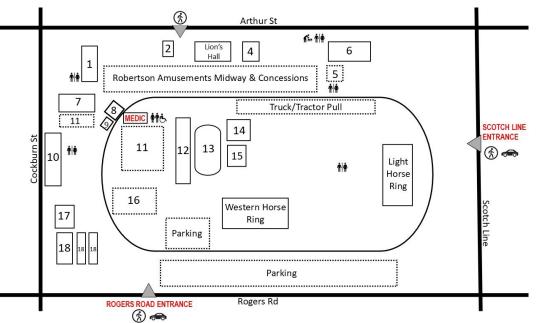

#### **Attractions**

(included in price of admission ~ see daily schedules)

- Lindsay Campbell Horse Barn ~ Large & Garden Vegetable Displays, Hay, Seed & Grain, Special Events, Family Entertainment, Farm Food 360° Virtual Reality, Agricultural Displays
- **Beer Garden ~** infield, daily. Cover charge Saturday evening.
- Livestock ~ Dairy and Beef shows Livestock Show Ring
- Children's Events ~ Pedal Pull & Zucchini Races (Wheels & Spindles available at registration)- in front of the Lindsay Campbell Horse Barn
- **Commerce Building** ~ *Vendors*
- **Demolition Derby** ~ Jayden Dowdall Memorial Ring
- Power Wheels Derby ~ Jayden Dowdall Memorial Ring
- **Team Absolute K9 Performance Show** ~ *infield*
- Fantasy Farm ~ Farm Animals, Poultry Show
- Musical Entertainment ~ Beer Garden
- Lawn Mower Races ~ Jayden Dowdall Memorial Ring
- The Keepers ~ Wildlife Rescue live animal presentations, Character Walk Arounds - Lindsay Campbell Horse Barn
- Homecraft Building ~ Antiques, Baking, Bottled Goods, Flowers, Handicrafts, Hobbycrafts, Juniors, Photography, Quilts, Woodworking, Maple & Honey Exhibits
- Horses ~ Saddle & Harness, Heavy & Miniature, Western Games, Family Fun Riding Show
- Infield ~ Vendors, Farm Machinery Dealers Please cross between gates
- Trucks & Tractors ~ Truck pull, Tractor Pull, Garden Tractor pull—Jayden **Dowdall Memorial Ring**

> Robertson Amusements Ltd. Bracelets - Friday Only - Ride Noon - 11:00 p.m. On Sale: Noon - 9:00 p.m. - \$40.00

Ride Coupons are valid all weekend and are available on the grounds

1. Homecraft Building

2. Lioness Booth

3. Lion's Hall

4. Fair Office

6. Lindsay Campbell Horse Barn 7. Commerce Building

8. Milk House

9. Milking Demonstration

10. Fantasy Farm

11. Vendors

12. Grandstand

13. Javden Dowdall Memorial Ring

14. Beer Garden

15. Stage

16. Dog Agility Performances

17. Livestock Show Ring

18. Cattle Barn/Tie Ups

Entrances

Washrooms

Baby Change Station

MEDIC Medic's Station